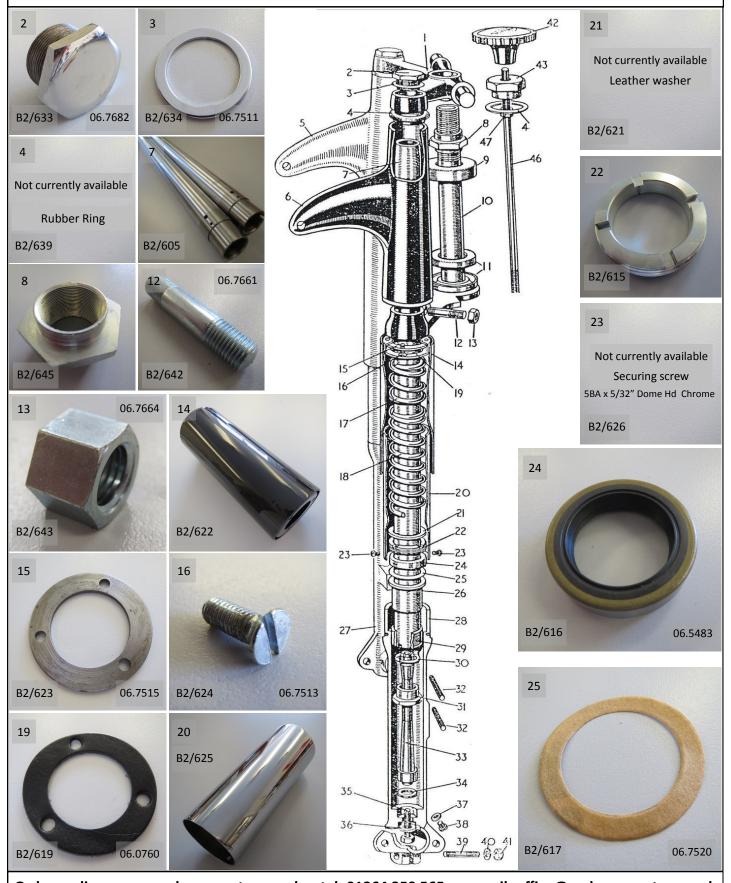

#### NORTON LONG ROADHOLDER FORKS (1946 to 1949)

Order on-line: www.andover-norton.co.uk tel: 01264 359 565 email: office@andover-norton.co.uk

#### NORTON LONG ROADHOLDER FORKS (1946 to 1949)